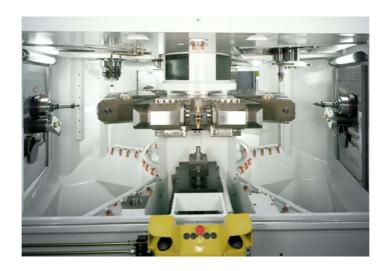

4-5 AXIS FLEXIBLE TRANSFER MACHINE WITH CONTINUOS INDEXING CHUCKS AND ELECTRO-SPINDLE MACHINING CENTER MODULES COMPLETE WITH TOOL CHANGE TRANS-N-CENTER MAXI