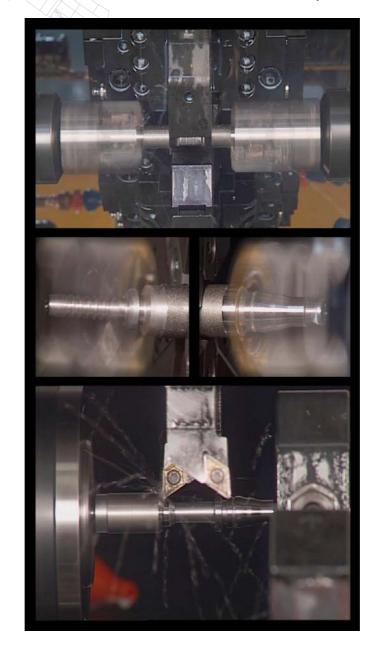

## **BUFFOLI TRANSFER S.p.A.**

Via Stretta 40 25128 Brescia (Italy) tel. (+39) 030.20155.0 fax (+39) 030.20155.5/6 info@buffoli.com - www.buffoli.com

TRANSFER MACHINE FROM BAR WITH ROTATING PART MACHINING, for complex steel shafts and high pressure hydraulic fittings up to 75mm dia. and 250mm length.

TRANS-BAR-TURN and TRANS-BAR TWIN-TURN (double lathe)

And the other recent evolutions of following machines:

- TRANSFER MACHINE FROM DOUBLE BAR: TRANS-BAR-DOUBLE
- TRANSFER MACHINE FROM BAR DIA. 32: TRANS-BAR TRB32
- TRANSFER MACHINE FROM BAR DIA. 75: TRANS-BAR TRB75