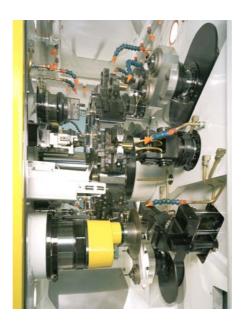

Technology with Creativity since 1961



EMO 2007 -- Buffoli Transfer Italy -- Booth D79 - Hall 17

Buffoli Transfer SpA is pleased to invite you to the next EMO taking place in Hannover, Germany, September 17-22 2007. We will exhibit a TRANS-BAR MACHINE TRB45 with 10 stations and 9 spindles. This is the occasion to show you the latest products 2007-2008:

4-5 AXIS FLEXIBLE TRANSFER MACHINE WITH CONTINUOS INDEXING CHUCKS AND ELECTRO-SPINDLE MACHINING CENTER MODULES COMPLETE WITH TOOL CHANGE TRANS-N-CENTER MAXI



## TRANSFER MACHINE FROM BAR WITH COLLETS AND CHUCKS TRANS-BAR-COLLET



## **BUFFOLI TRANSFER S.p.A.**

Via Stretta 40 25128 Brescia (Italy) tel. (+39) 030.20155.0 fax (+39) 030.20155.5/6 info@buffoli.com - www.buffoli.com



TRANSFER MACHINE FROM BAR WITH ROTATING PART MACHINING, for complex steel shafts and high pressure hydraulic fittings up to 75mm dia. and 250mm length.

TRANS-BAR-TURN and TRANS-BAR TWIN-TURN (double lathe)



And the other recent evolutions of following machines:

- TRANSFER MACHINE FROM DOUBLE BAR: TRANS-BAR-DOUBLE
- TRANSFER MACHINE FROM BAR DIA. 32: TRANS-BAR TRB32
- TRANSFER MACHINE FROM BAR DIA. 75: TRANS-BAR TRB75